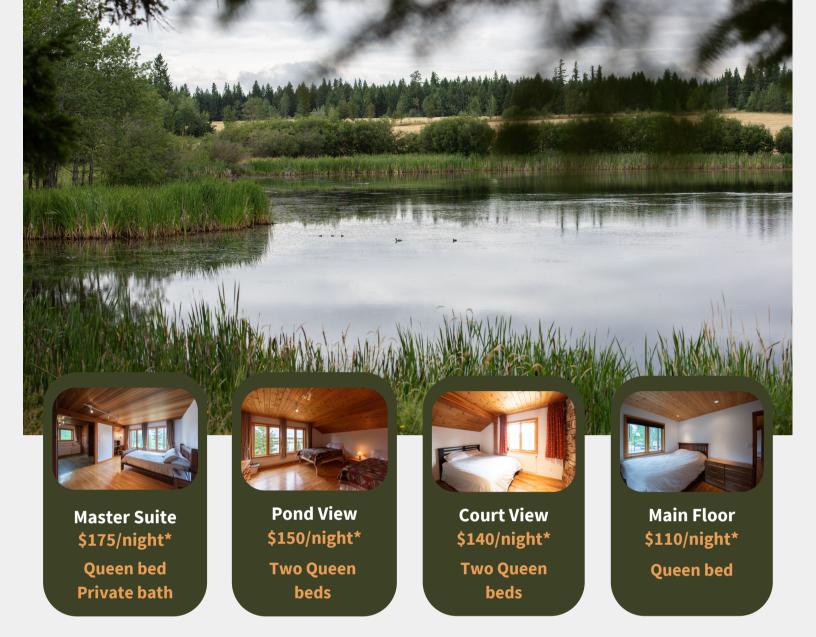

## **About Our Property**

Handcrafted Swiss Chalet on private, 55-acres of pasture and forested land. Large yard with wrap-around deck overlooking pond. Fully furnished. Spacious bedrooms.

Easy access to downtown Williams Lake, Fox Mountain bike trails, and just moments from the Williams Lake airport.

## **Special Offers**

Group, Weekly and Monthly rates available, on request.